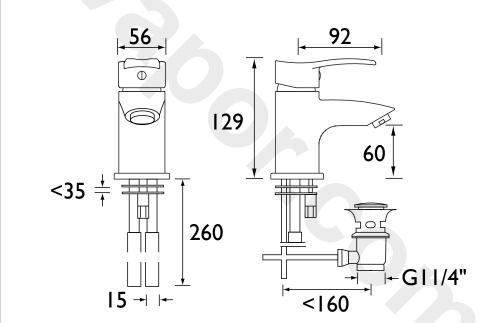

#### Dimensions (measurements in mm)

| Flow Rates (I/min)    |     |     |   |   |   |   |  |  |  |
|-----------------------|-----|-----|---|---|---|---|--|--|--|
| System Pressure (bar) | 0.3 | 0.5 | 1 | 2 | 3 | 5 |  |  |  |
| CAP BAS C (mixed)     | 5   | 5   | 5 | 5 | 5 | 5 |  |  |  |
|                       |     |     |   |   |   |   |  |  |  |